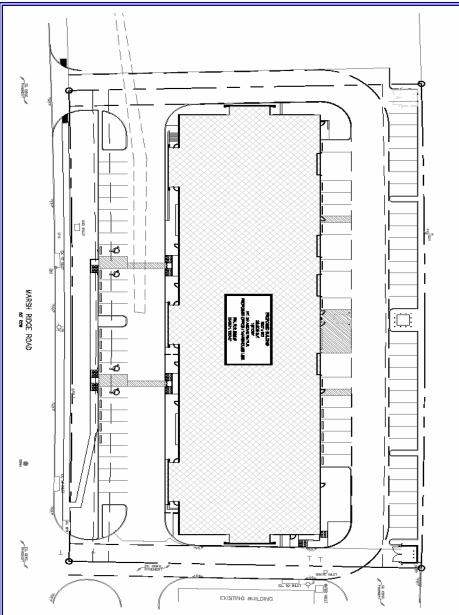

## FOR LEASE 4320 Marsh Ridge RD. CARROLLTON, TX 75010 Site Plan and Rendering

Corporate Real Estate Asset & Occupancy Solutions Worldwide

www.alliance-commercial.com