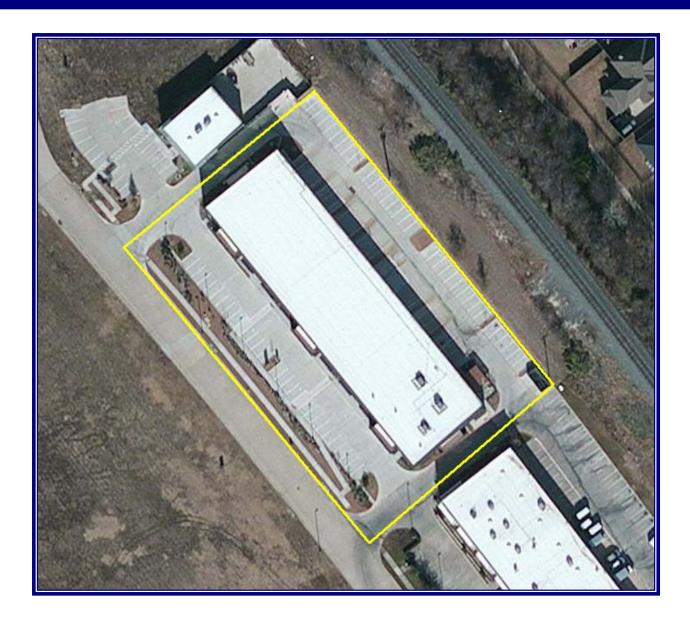

# FOR LEASE 4320 Marsh Ridge RD. CARROLLTON, TX 75010 Aerial View

Corporate Real Estate Asset & Occupancy Solutions Worldwide

www.alliance-commercial.com