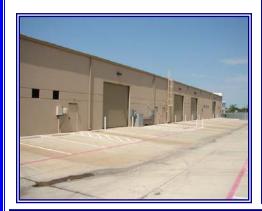

#### **PROPERTY FEATURES**

• Fully Sprinklered • Verizon FOIS Fiber Telecom

• 18' 8" Clear Height • 4 - GL Door 16" W x 13'8" H

• 2.5/1000 Parking Ratio • Master Plan Business Park

New Construction
 Zoned CW, PD-91