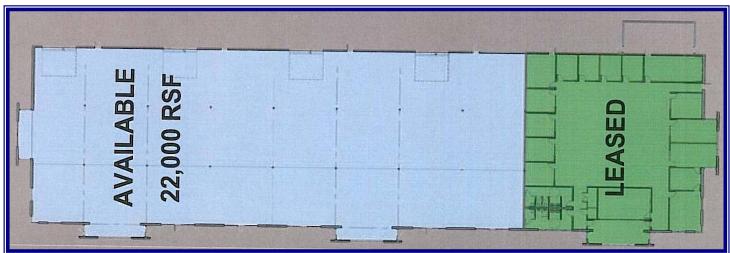

#### **AVAILABILITY**

2,700 SF to 22,000 SF

Can Finish 100% Office or 100% HVAC

## FOR LEASE 4320 Marsh Ridge RD. CARROLLTON, TX 75010 Site Plan and Rendering

Corporate Real Estate Asset & Occupancy Solutions Worldwide

www.alliance-commercial.com