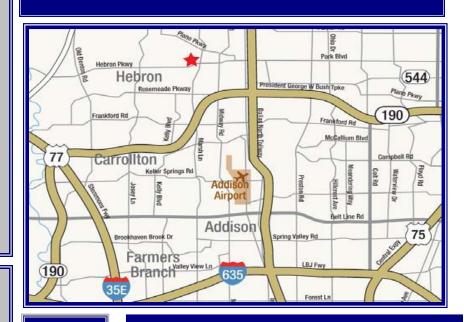

## FLEX BUILDING +/- 22,000 SF FOR LEASE

**New Construction** 



#### PROPERTY INFORMATION

GLA: +/- 29,808 SF

Site Size: +/- 1.883 Acres

Total Available: +/- 22,000 SF

Min. Divisible: +/- 2.700 SF

Max Contiguous: +/- 22,000 SF

Lease Rate: \$10.50 NNN

TI Allowance: Negotiable

Year Built: 2010 - January

#### **AVAILABILITY**

2,700 SF to 22,000 SF

Can Finish 100% Office or 100% HVAC

#### **MAP**



#### **PROPERTY FEATURES**

• Fully Sprinklered • Verizon FOIS Fiber Telecom

• 18' 8" Clear Height • 4 - GL Door 16" W x 13'8" H

• 2.5/1000 Parking Ratio • Master Plan Business Park

New Construction
 Zoned CW, PD-91

#### **EXCLUSIVELY OFFERED BY**

Alliance Commercial Real Estate Group, Inc.

Brian Buell (214) 914-9500 Mobile (972) 759 - 9000 Ext. 216 b.buell@alliance-commercial.com

www.alliance-commercial.com

## FOR LEASE 4320 Marsh Ridge RD. CARROLLTON, TX 75010 Site Plan and Rendering







Corporate Real Estate Asset & Occupancy Solutions Worldwide

www.alliance-commercial.com

### **EXCLUSIVELY OFFERED BY**

Alliance Commercial Real Estate Group, Inc.

Brian Buell (214) 914-9500 Mobile (972) 759 – 9000 Ext. 216 b.buell@alliance-commercial.com

# FLEX BUILDING +/- 22,000 SF FO