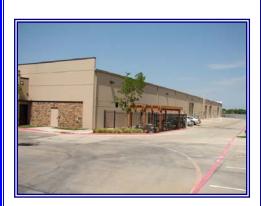

#### **PROPERTY FEATURES**

• Fully Sprinklered • Verizon FOIS Fiber Telecom

• 18' 8" Clear Height • 4 - GL Door 16" W x 13'8" H

• 2.5/1000 Parking Ratio • Master Plan Business Park

New Construction
 Zoned CW, PD-91